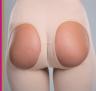

ASUREMENTS IN CM / EU SIZE |         |         |       |            |
|------|------------------------------|---------|---------|-------|------------|
|      | Under breasts                | Waist   | Hips    | Thigh | Above knee |
| XS   | 61-66                        | 58-63   | 84-88   | 48-50 | 32-34      |
| S    | 67-72                        | 64-69   | 89-94   | 51-55 | 35-39      |
| М    | 73-79                        | 70-76   | 95-101  | 56-60 | 40-44      |
| L    | 80-88                        | 77-85   | 102-110 | 61-65 | 45-49      |
| XL   | 89-97                        | 86-94   | 111-119 | 66-70 | 50-54      |
| XXL  | 98-106                       | 95-103  | 120-128 | 71-75 | 55-59      |
| XXXL | 107-115                      | 104-112 | 129-137 | 76-80 | 60-64      |











Black



BBO = Brazilian buttock open

• for forming of the butt by its fat

## **CLASSIC MATERIAL**

A long-proven collection enriched with particles of silver.



## **SILVER PROTECT**

microbes, speed up the healing process and reduce odour.

active effect





3-positional hook and eye closure, enables adjustment of bandage size after swelling subsides. Possibility to adjust compression enhances healing process.

security hook three rows of eye-loops for adjustment of compression security hook-and-eye