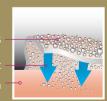

## **CLASSIC MATERIAL**

A long-proven collection enriched with particles of silver.

## **SILVER PROTECT**

microbes, speed up the healing process and reduce odour.

active effect

3-positional hook and eye closure, enables adjustment of bandage size after swelling subsides. Possibility to adjust compression enhances healing process.